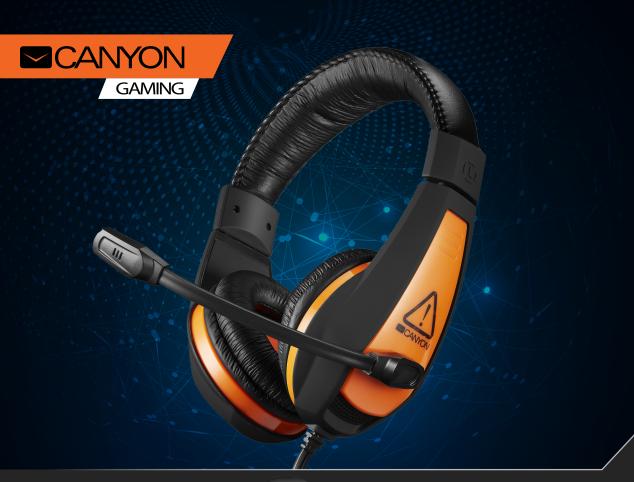

## LIGHTWEIGHT COMFORTABLE GAMING HEADSET

CND-SGHS1 5291485003043

This basic gaming headset suits beginner gamers and those who like to use good looking PC accessories of advanced level. The headphones provide reach, good quality sound while the microphone is quite accurate and precise. Adjustable headband and soft earpads bring maximum convenience. By using the volume & microphone control, you can always switch level of sound without any interference.

## **FEATURES**

Adjustable headband

Superior sound quality

■ Volume & Microphone control

Speaker: φ 40 mm

■ Impedance:  $32 \Omega \pm 15 \%$ 

Sensitivity: 100±3 dB

Frequency: 20-20 kHz